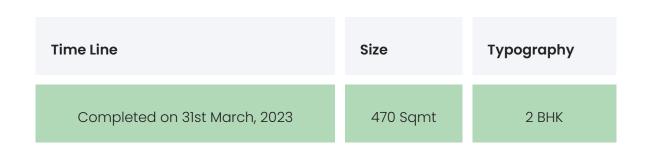

| Anand<br>Dham | 1           | 5          | 2 | 2 E | внк | 10 | ) |
|---------------|-------------|------------|---|-----|-----|----|---|
|               | First Habit | able Floor |   |     | lst |    |   |

# FLAT INTERIORS

| Configuration           | RERA Carpet R | ange |
|-------------------------|---------------|------|
| 2 BHK                   | 456 - 611 sq  | ft   |
|                         |               |      |
| Floor To Ceiling Height |               | NA   |
| Views Available         |               | NA   |
|                         |               |      |
| <b>Flooring</b> Vit     | trified Tiles |      |